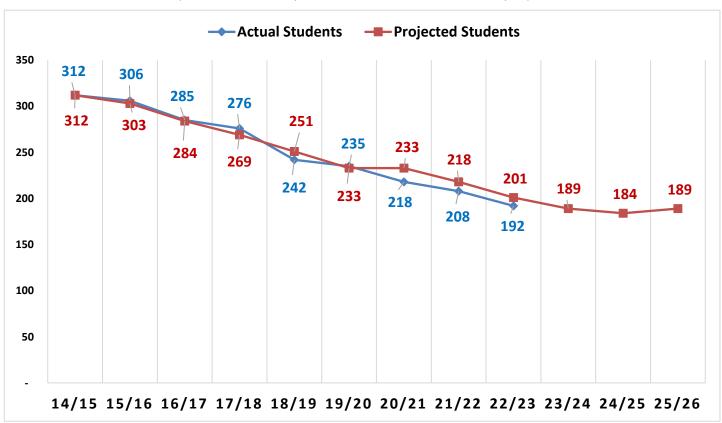

#### **Deep River Elementary School**

Enrollment and Projections (Grades K-6) 2014/15 through 2025/26 (enrollment based upon SDE October 1 census PSIS report)

<sup>\*</sup>Pete Prowda projections used for years 14/15 through 18/19

<sup>\*</sup> Principal's projections used for year 19/20

<sup>\*</sup> NESDEC study for projections for 20/21-25/26

### **Deep River Elementary School Enrollment and Projections**

| _         | K  | 1  | 2  | 3  | 4  | 5  | 6  | TOTAL | SECTIONS | CLASS<br>SIZE |
|-----------|----|----|----|----|----|----|----|-------|----------|---------------|
| 2018/19   | 29 | 27 | 34 | 37 | 41 | 33 | 41 | 242   | 15       | 16.1          |
| 2019/20   | 34 | 28 | 23 | 37 | 37 | 42 | 34 | 235   | 14       | 16.8          |
| 2020/21   | 21 | 26 | 29 | 25 | 35 | 38 | 44 | 218   | 14       | 15.6          |
| 2021/22   | 32 | 22 | 28 | 28 | 24 | 35 | 39 | 208   | 14       | 14.9          |
| 2022/23   | 27 | 30 | 26 | 27 | 24 | 22 | 36 | 192   | 14       | 13.7          |
| Projected |    |    |    |    |    |    |    |       |          |               |
| 2023/24** | 27 | 28 | 32 | 27 | 28 | 24 | 23 | 189   | 14       | 13.5          |

\*\*Note: all actual figures based on October 1st PSIS census report for resident students all projections based on NESDEC Study